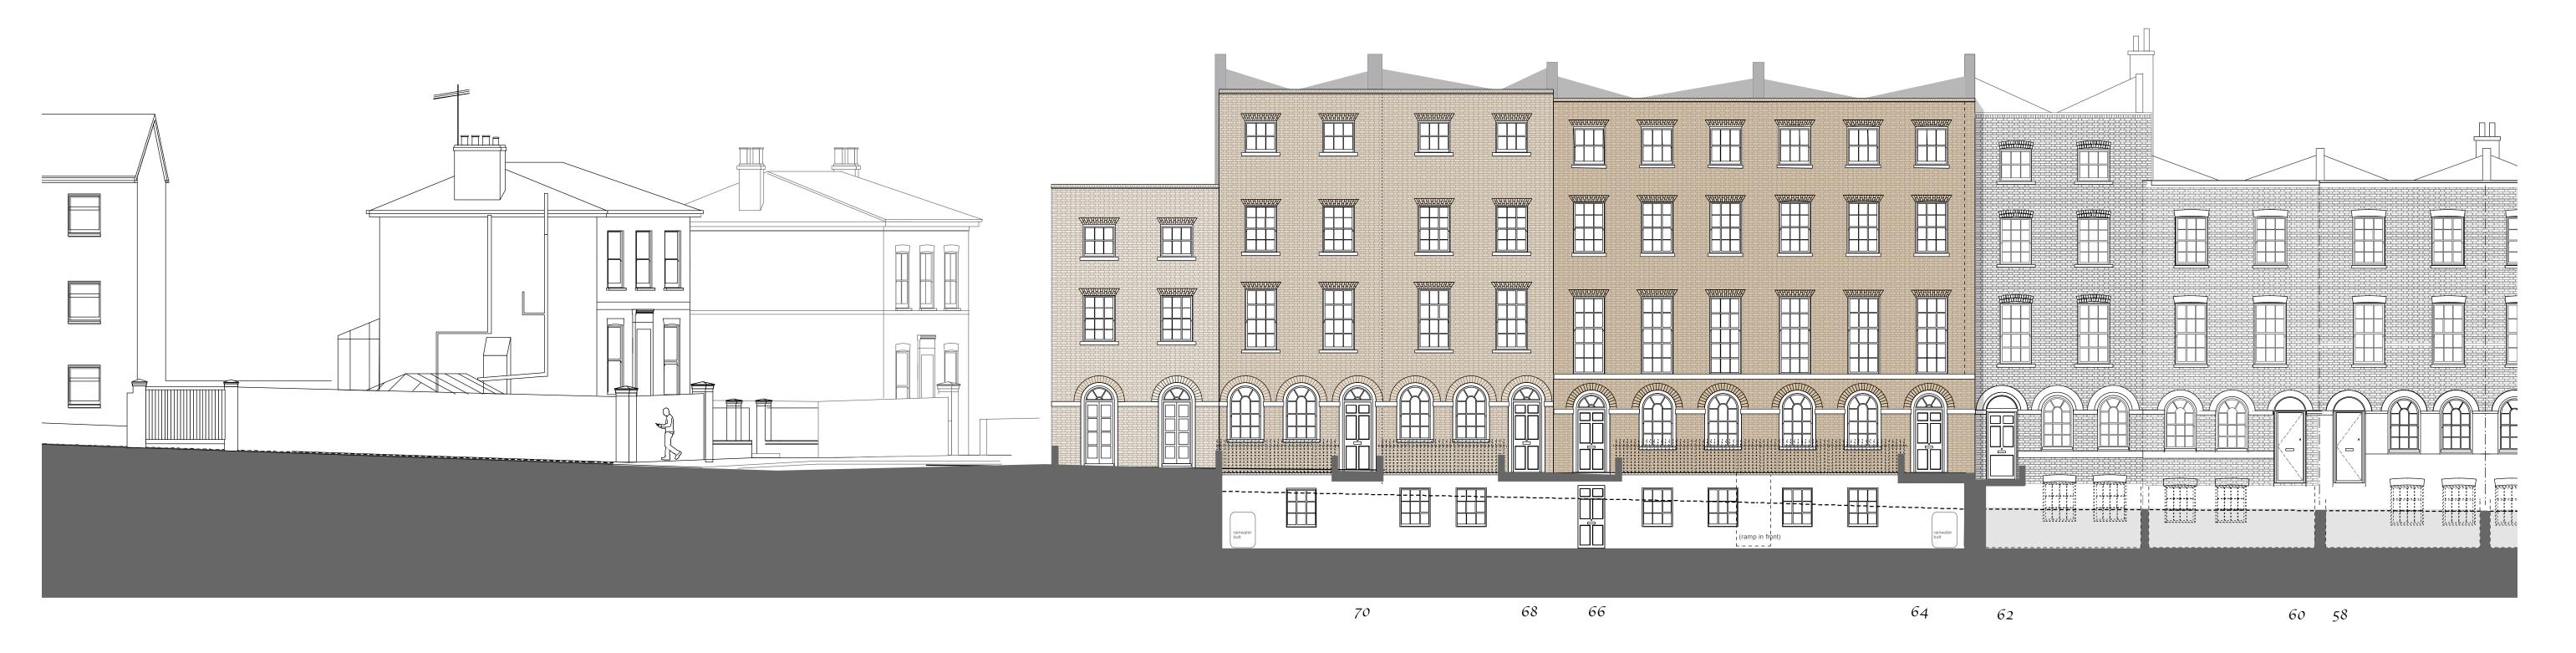

## Proposed Elevation to Grove Lane

Showing new housing terrace adjacent to existing terrace, and corner house. Elevation Developed after extensive study of previous houses on site and existing terrace to north. For streetscape and boundary railings etc, see drawing PR-13 Streetscape