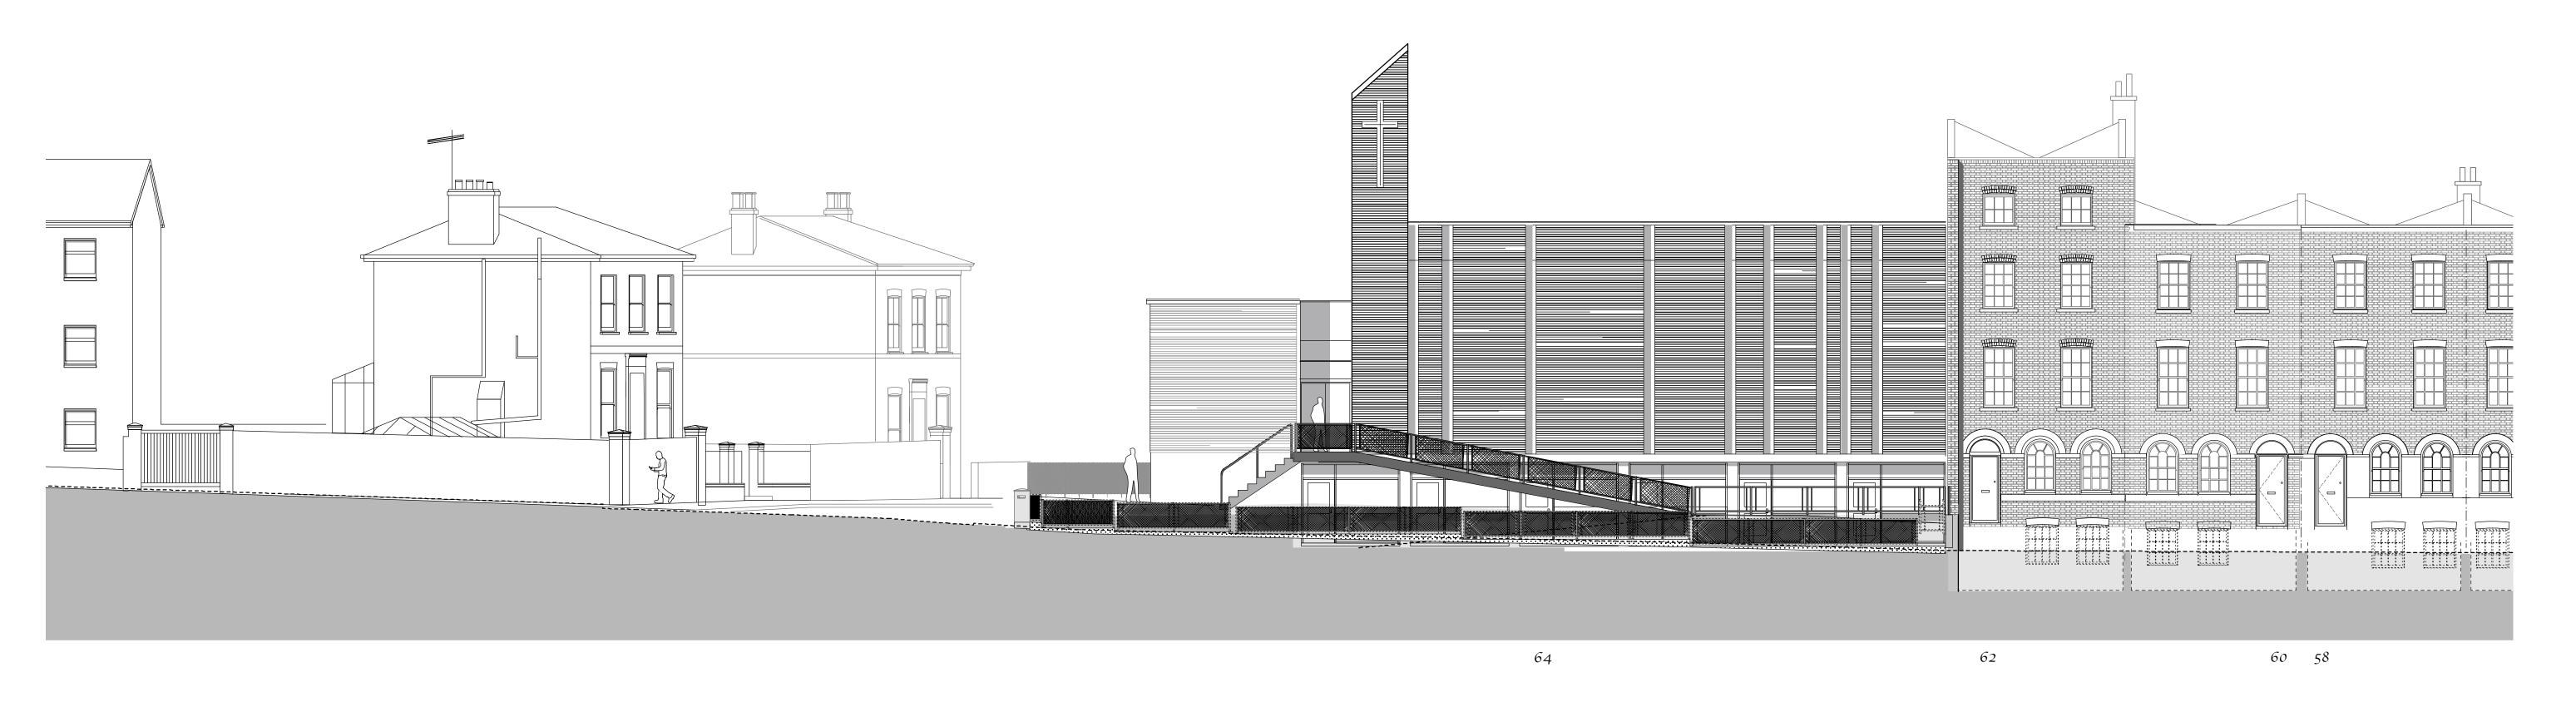

## Existing Elevation to Grove Lane

Showing existing 1960s building, with brick 'spire' and large sanctuary

Proposed Front Elevation of Housing, to Grove Lane, showing lower basement areas